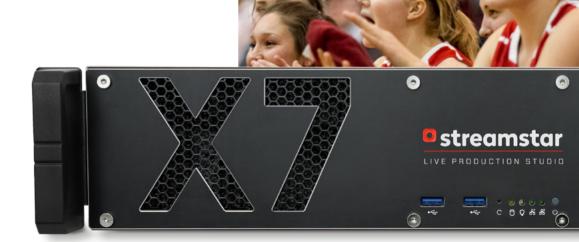

# streamstar X7

#### **6 CHANNEL LIVE PRODUCTION STUDIO**

- 6x HD-SDI / IP stream / NDI inputs
- HD-SDI / HDMI / NDI / RTMP / TS output
- 4x Insert layers Logo / Overlay / CG / Ingest
- Internal CG Live sports graphics / external over NDI
- Built-in Multiview with 3 modes
- Built-in Audio mixer
- Recording ISO / PGM / Stream / Replays
- Built-in encoder for Live streaming
- Multi-channel Instant Replays with Slow motion
- Media player, Playlists and Highlights creator
- JVC camcorder IP based CCU and Tally
- JVC smart PTZ control