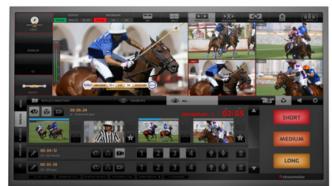

# streamstar X7

#### **6 CHANNEL LIVE PRODUCTION STUDIO**

- 6x HD-SDI / IP stream / NDI inputs
- HD-SDI / HDMI / NDI / RTMP / TS output
- 4x Insert layers Logo / Overlay / CG / Ingest
- Internal CG Live sports graphics / external over NDI
- Built-in Multiview with 3 modes
- Built-in Audio mixer
- Recording ISO / PGM / Stream / Replays
- Built-in encoder for Live streaming
- Multi-channel Instant Replays with Slow motion
- Media player, Playlists and Highlights creator
- JVC camcorder IP based CCU and Tally
- JVC smart PTZ control