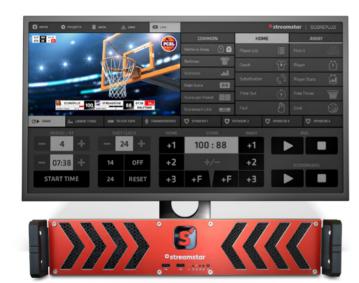

# **streamstar** scoreplus server

#### PROFESSIONAL SPORTS GRAPHICS SERVER

High performance, precise game management, advanced IP technology and affordable price.

- IP / NDI output (PGM with transparency)
- HDMI / DP / DVI monitor output
- Dedicated sports modules with intuitive GUI
- Teams, players and leagues databases
- Import / export of database data
- Ready to use graphics templates
- Real-time graphics rendering
- Internal sports statistics
- Touch screen enabled GUI
- Preview monitor