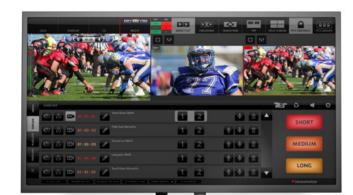

#### **8 CHANNEL LIVE PRODUCTION STUDIO**

- 8x 3G / HD-SDI / IP stream / NDI inputs
- 3G / HD-SDI / NDI / RTMP / TS output
- 4x Insert layers Logo / Overlay / CG / Ingest
- Internal CG Live sports graphics / external over NDI
- Built-in Multiview with 3 modes
- Built-in Audio mixer
- Recording ISO / PGM / Stream / Replays
- Built-in encoder for Live streaming
- Multi-channel Instant Replays with Slow-motion
- Media player, Playlists and Highlights creator
- JVC camcorder IP based CCU and Tally
- JVC smart PTZ control
- Premium CONNECTED features\*
- Redundant power supply

#### **6 CHANNEL LIVE PRODUCTION STUDIO**

- 6x HD-SDI / IP stream / NDI inputs
- HD-SDI / HDMI / NDI / RTMP / TS output
- 4x Insert layers Logo / Overlay / CG / Ingest
- Internal CG Live sports graphics / external over NDI
- Built-in Multiview with 3 modes
- Built-in Audio mixer
- Recording ISO / PGM / Stream / Replays
- Built-in encoder for Live streaming
- Multi-channel Instant Replays with Slow motion
- Media player, Playlists and Highlights creator
- JVC camcorder IP based CCU and Tally
- JVC smart PTZ control

#### 4 CHANNEL LIVE PRODUCTION STUDIO

- 4x HD-SDI / IP stream / NDI inputs + 1x HDMI input
- HD-SDI / HDMI / NDI / RTMP / TS output
- 4x Insert layers Logo / Overlay / CG / Ingest
- Internal CG Live sports graphics / external over NDI
- Built-in Multiview with 3 modes
- Built-in Audio mixer
- Recording ISO / PGM / Stream / Replays
- Built-in encoder for Live streaming
- Multi-channel Instant Replays with Slow-motion
- Media player, Playlists and Highlights creator
- JVC camcorder IP based CCU and Tally
- JVC smart PTZ control

#### 2 CHANNEL LIVE PRODUCTION STUDIO

- 2x HD-SDI / HDMI / IP stream / NDI inputs
- HD-SDI / HDMI / NDI / RTMP / TS output
- 4x Insert layers Logo / Overlay / CG / Ingest
- Internal CG Live sports graphics / external over NDI
- Built-in Multiview with 3 modes
- Built-in Audio mixer
- Recording ISO / PGM / Stream / Replays
- Built-in encoder for Live streaming
- Multi-channel Instant Replays with Slow-motion
- Media player, Playlists and Highlights creator
- JVC camcorder IP based CCU and Tally
- JVC smart PTZ control

#### **8 CHANNEL PORTABLE PRODUCTION STUDIO**

- 8x HD-SDI / IP stream / NDI inputs
- HD-SDI / HDMI / NDI / RTMP / TS output
- 4x Insert layers Logo / Overlay / CG / Ingest
- Internal CG Live sports graphics / external over NDI
- Built-in Multiview with 3 modes
- Built-in Audio mixer
- Recording ISO / PGM / Stream / Replays
- Built-in encoder for Live streaming
- Multi-channel Instant Replays with Slow-motion
- Media player, Playlists and Highlights creator
- JVC camcorder IP based CCU and Tally
- JVC smart PTZ control