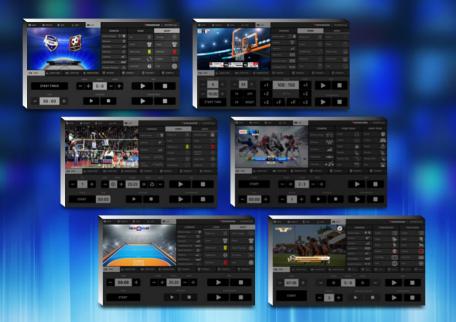

#### **AVAILABLE SPORTS SW MODULES**

FOOTBALL

S

- BASKETBALL
- VOLLEYBALL
- ICE HOCKEY
- HANDBALL
- HORSE POLO
- custom modules/templates available per order