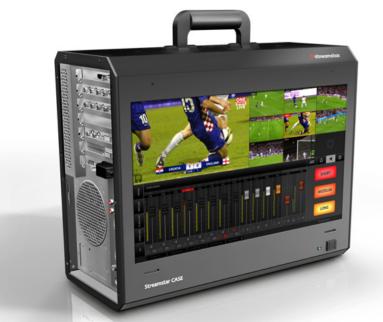

# streamstar CASE 800

#### **8 CHANNEL PORTABLE PRODUCTION STUDIO**

- 8x HD-SDI / IP stream / NDI inputs
- HD-SDI / HDMI / NDI / RTMP / TS output
- 4x Insert layers Logo / Overlay / CG / Ingest
- Internal CG Live sports graphics / external over NDI
- Built-in Multiview with 3 modes
- Built-in Audio mixer
- Recording ISO / PGM / Stream / Replays
- Built-in encoder for Live streaming
- Multi-channel Instant Replays with Slow-motion
- Media player, Playlists and Highlights creator
- JVC camcorder IP based CCU and Tally
- JVC smart PTZ control