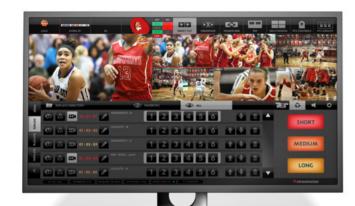

#### **8 CHANNEL LIVE PRODUCTION STUDIO**

- 8x 3G / HD-SDI / IP stream / NDI inputs
- 3G / HD-SDI / NDI / RTMP / TS output
- 4x Insert layers Logo / Overlay / CG / Ingest
- Internal CG Live sports graphics / external over NDI
- Built-in Multiview with 3 modes
- Built-in Audio mixer
- Recording ISO / PGM / Stream / Replays
- Built-in encoder for Live streaming
- Multi-channel Instant Replays with Slow-motion
- Media player, Playlists and Highlights creator
- JVC camcorder IP based CCU and Tally
- JVC smart PTZ control
- Premium CONNECTED features\*
- Redundant power supply