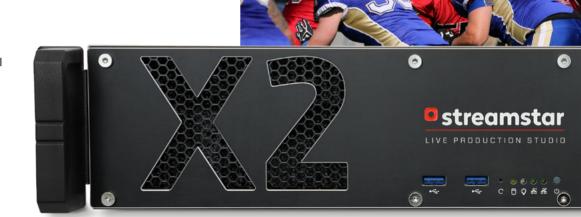

# ostreamstar X2

#### 2 CHANNEL LIVE PRODUCTION STUDIO

- 2x HD-SDI / HDMI / IP stream / NDI inputs
- HD-SDI / HDMI / NDI / RTMP / TS output
- 4x Insert layers Logo / Overlay / CG / Ingest
- Internal CG Live sports graphics / external over NDI
- Built-in Multiview with 3 modes
- Built-in Audio mixer
- Recording ISO / PGM / Stream / Replays
- Built-in encoder for Live streaming
- Multi-channel Instant Replays with Slow-motion
- Media player, Playlists and Highlights creator
- JVC camcorder IP based CCU and Tally
- JVC smart PTZ control