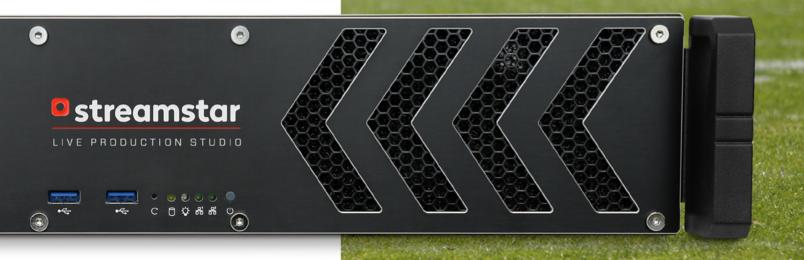

# □streamstar IPX

#### **8 CHANNEL LIVE PRODUCTION STUDIO**

- 8x 3G / HD-SDI / IP stream / NDI inputs
- 3G / HD-SDI / NDI / RTMP / TS output
- 4x Insert layers Logo / Overlay / CG / Ingest
- Internal CG Live sports graphics / external over NDI
- Built-in Multiview with 3 modes
- Built-in Audio mixer
- Recording ISO / PGM / Stream / Replays
- Built-in encoder for Live streaming
- Multi-channel Instant Replays with Slow-motion
- Media player, Playlists and Highlights creator
- JVC camcorder IP based CCU and Tally
- JVC smart PTZ control
- Premium CONNECTED features\*
- Redundant power supply