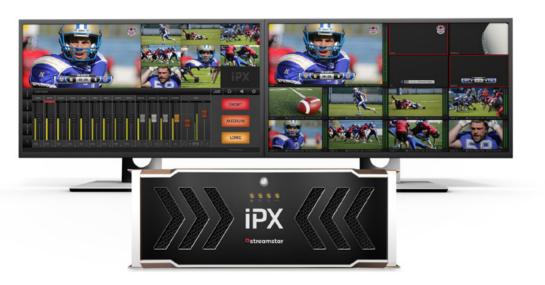

# □streamstar IPX

#### **8 CHANNEL LIVE PRODUCTION STUDIO**

- 8x 3G / HD-SDI / IP stream / NDI inputs
- 3G / HD-SDI / NDI / RTMP / TS output
- 4x Insert layers Logo / Overlay / CG / Ingest
- Internal CG Live sports graphics / external over NDI
- Built-in Multiview with 3 modes
- Built-in Audio mixer
- Recording ISO / PGM / Stream / Replays
- Built-in encoder for Live streaming
- Multi-channel Instant Replays with Slow-motion
- Media player, Playlists and Highlights creator
- JVC camcorder IP based CCU and Tally
- JVC smart PTZ control
- Premium CONNECTED features\*
- Redundant power supply