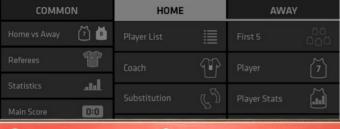

#### LIVE SPORTS GRAPHICS SW SOLUTION

Brilliantly designed, intuitive touch-screen GUI and state-of-the-art IP technology enable users to quickly generate real-time, database driven broadcast quality live sports graphics.